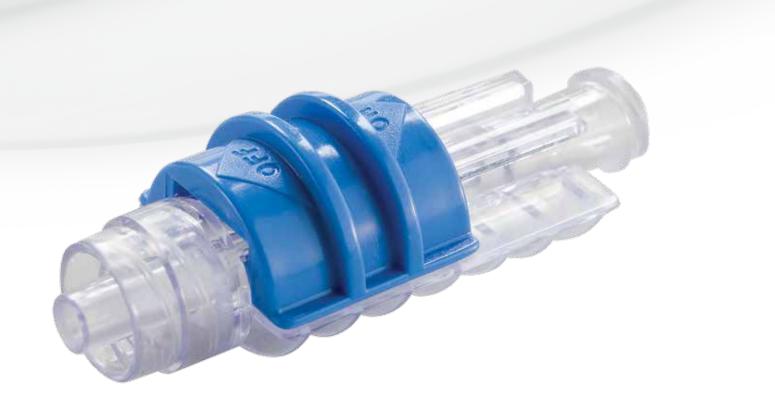

## Flow Control Switch Confidently Control Fluid Flow

The Merit Medical Flow Control Switch gives you the confidence you need when stopping and starting flow during critical procedures. This feature rich, integrated, one-handed, single channel device is designed with clinician and patient safety in mind. Merit's High Pressure Flow Control Switch can be used with any application that involves liquid flow and requires inline shut off capability.

- Audible switch ensures ease of use and confirmation of open/close
- High pressure capable of pressures up to 1200 psi in dynamic (ON) applications
- On/Off slider switch One-handed actuation
- Customization options available

#### FEEL THE DIFFERENCE

An internal closing mechanism allows the device to be locked in the off position without any sharp or protruding parts that could pinch or tear your glove resulting in waste, inconvenience and possible exposure.

#### HEAR THE DIFFERENCE

Unlike the competition, the Merit Medical Flow Control Switch utilizes a loud audible click when the valve is closed and locked, giving you confidence that fluid flow has been stopped.

#### EXPERIENCE THE DIFFERENCE

The ergonomically designed, low-profile, non-slip surface gives you more control without rotating an attached device.

| Pressure Rating: | Open 1200 psi<br>Closed 150 psi |  |
|------------------|---------------------------------|--|
| Lumen I.D.:      | 0.065 inches                    |  |
| Connectors:      | Male to Female                  |  |