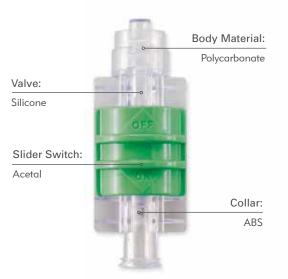

#### FEEL THE DIFFERENCE

An internal closing mechanism allows the device to be locked in the off position without any sharp or protruding parts that could pinch or tear your glove resulting in waste, inconvenience and possible exposure.

#### EXPERIENCE THE DIFFERENCE

The ergonomically designed, low-profile, non-slip surface gives you more control without rotating an attached device.

| Pressure Rating: | Open 1200 psi<br>Closed 150 psi |  |
|------------------|---------------------------------|--|
| Lumen I.D.:      | 0.065 inches                    |  |
| Connectors:      | Male to Female                  |  |