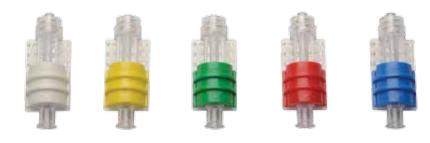

| Catalog Number | Description         | Slider Color | Box Quantity |
|----------------|---------------------|--------------|--------------|
| UISHC          | Flow Control Switch | Blue         | 24           |
| U1SHC-W        | Flow Control Switch | White        | 24           |
| U1SHC-R        | Flow Control Switch | Red          | 24           |
| U1SHC-Y        | Flow Control Switch | Yellow       | 24           |
| U1SHC-G        | Flow Control Switch | Green        | 24           |