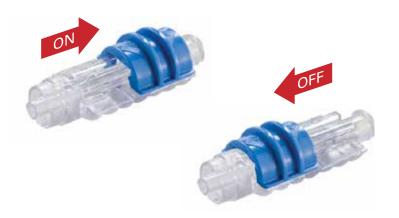

- Audible switch ensures ease of use and confirmation of open/close
- High pressure capable of pressures up to 1200 psi in dynamic (ON) applications
- On/Off slider switch One-handed actuation
- Customization options available

#### HEAR THE DIFFERENCE

Unlike the competition, the Merit Medical Flow Control Switch utilizes a loud audible click when the valve is closed and locked, giving you confidence that fluid flow has been stopped.